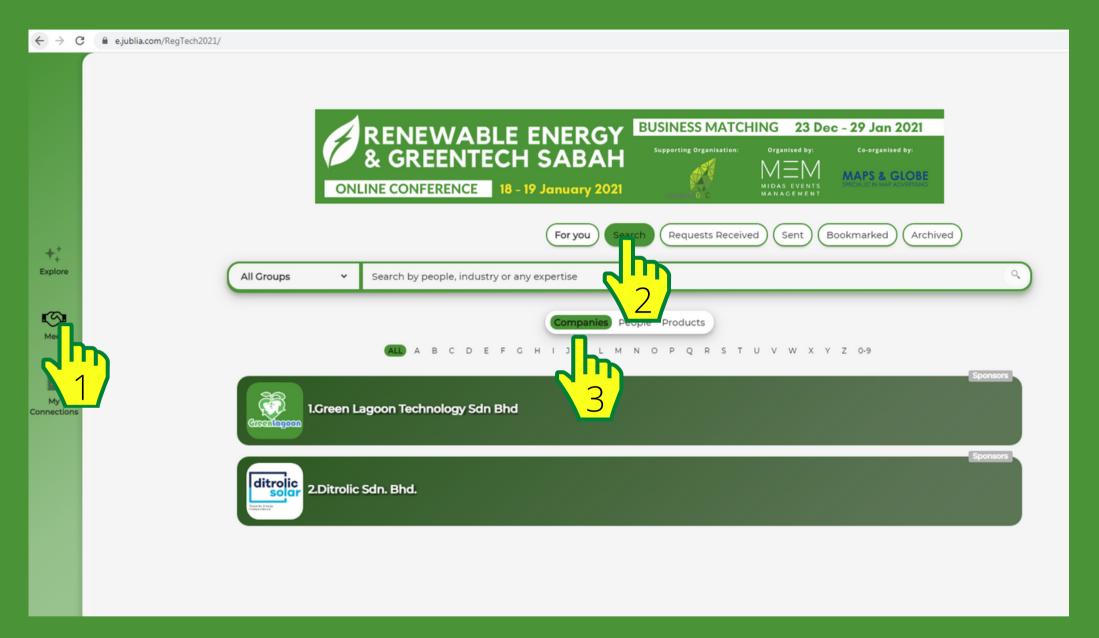

#### 3. VISIT BOOTH, PEOPLE AND PRODUCTS

1. GO TO MEET

4. VISIT PEOPLE

2. GO TO SEARCH

**5. VISIT PRODUCT** 

**3.VISIT COMPANIES** 